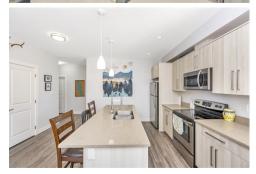

## \$ 389,900

You won't find a better location or building in Duncan. Welcome to Dakova, awarded a Silver rating with Built Green Canada. Quality build featuring triple pane windows, 9' ceilings, quartz counters, in-suite laundry, bike storage, secure underground parking, large private deck, stainless steel kitchen appliances & lots of natural light. This two bedroom corner unit has a bright open floorplan with exceptional views overlooking Charles Hoey Park & Mt. Prevost. Situated in Historic Downtown Duncan you are just steps away from restaurants, pubs, boutiques, theater, & parks. Urban living at it's finest whether you are a first-time buyer, investor or retiree. Unrestricted rentals & pets allowed.