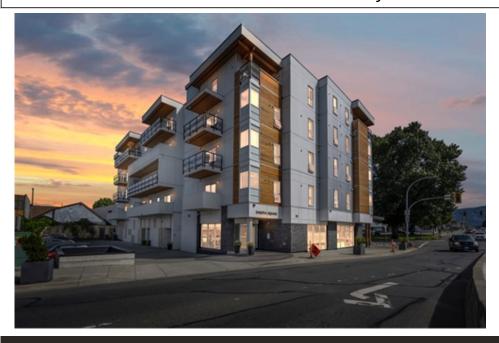

## \$ 389,900

You won't find a better location or building in Duncan. Welcome to Dakova, awarded a Silver rating with Built Green Canada. Quality build featuring triple pane windows, 9' ceilings, quartz counters, in-suite laundry, bike storage, secure underground parking, large private deck, stainless steel kitchen appliances & lots of natural light. This two bedroom corner unit has a bright open floorplan with exceptional views overlooking Charles Hoey Park & Mt. Prevost. Situated in Historic Downtown Duncan you are just steps away from restaurants, pubs, boutiques, theater, & parks. Urban living at it's finest whether you are a first-time buyer, investor or retiree. Unrestricted rentals & pets allowed.