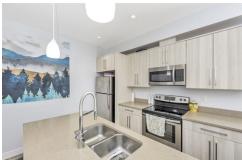

## \$ 389,900

You won't find a better location or building in Duncan. Welcome to Dakova, awarded a Silver rating with Built Green Canada. Quality build featuring triple pane windows, 9' ceilings, quartz counters, in-suite laundry, bike storage, secure underground parking, large private deck, stainless steel kitchen appliances & lots of natural light. This two bedroom corner unit has a bright open floorplan with exceptional views overlooking Charles Hoey Park & Mt. Prevost. Situated in Historic Downtown Duncan you are just steps away from restaurants, pubs, boutiques, theater, & parks. Urban living at it's finest whether you are a first-time buyer, investor or retiree. Unrestricted rentals & pets allowed.