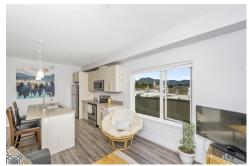

## \$ 389,900

You won't find a better location or building in Duncan. Welcome to Dakova, awarded a Silver rating with Built Green Canada. Quality build featuring triple pane windows, 9' ceilings, quartz counters, in-suite laundry, bike storage, secure underground parking, large private deck, stainless steel kitchen appliances & lots of natural light. This two bedroom corner unit has a bright open floorplan with exceptional views overlooking Charles Hoey Park & Mt. Prevost. Situated in Historic Downtown Duncan you are just steps away from restaurants, pubs, boutiques, theater, & parks. Urban living at it's finest whether you are a first-time buyer, investor or retiree. Unrestricted rentals & pets allowed.